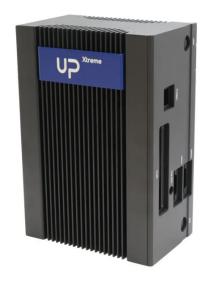

## **EP-CHUPXTREMECI - UP Xtreme Chassis**

## Product Description

EP-CHUPXTREMECI - UP Xtreme Chassis

For the UP Xtreme board with its capability to deploy a deep learning model, we have to take its thermal conductivity seriously. Aaeon chose a copper thermal block to conduct the heat from the UP Al Core XM 2280 (M.2 2280 B+M key) to ensure the heat emitted is drained efficiently and make the UP Xtreme board operate optimally and stably. Including Vesa, DIN rail and SATA cable.