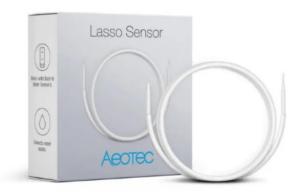

## Aeotec Lasso Sensor für Water Sensor 6

The Aeotec Lasso Sensor is an innovative sensor that has no equal. The product is connected to the Aeotec Water Sensor Dock (AEOEZW160) and detects even the smallest amounts of water over its entire length. The Aeotec Lasso Sensor is suitable to cover whole areas and not only single points. This allows you, for example, to secure your washing machine over a large area by moving the Lasso Sensor from the connection point to underneath the washing machine. This protects you from potential water damage over a wide area.

Water damage can easily be avoided - with the Aeotec Water Sensor 6 (AEOEZW122), the Aeotec Water Sensor Dock (AEOEZW160) and the Aeotec Lasso Sensor.

- Long sensor for the detection of very small quantities of liquid
  Comprehensive detection possible
  Can only be used in combination with the Aeotec Water Sensor Dock
  Can be expanded several times and thus extended
  Length: 1.45m