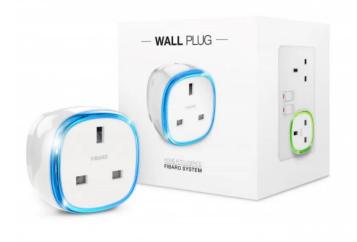

## FIBARO Wall Plug (Type G)

FIBARO Wall Plug (Type G) The FIBARO Wall Plug is a remotely controlled plug-in switch with a built-in feature to measure power and energy consumption. FIBARO smart plug makes it possible to control electrical devices in a convenient, worry-free and maintenance-free way. It changes the color of the seamless crystal LED ring, informing you about the current load of the connected appliance with just a glance. Wall Plug has been meticulously designed, down to every last detail. Let it enchant you with its sophisticated rounded design and high-end quality hardware. Breathtaking beauty and uncompromising reliability come together in this elegantly designed device. Wall Plug doesnt require any installation tools or electrican. Just take it out of the box, put it into an outlet, and plug in any electrical device you want to control. It is one of the most universal smart home devices that converts almost any type of household appliance plugged into it to a smart device. Using the mobile application, you can get the status of the connected device, see how much energy the connected device is using, and switch the devices on or off. This control is at your fingertips from anywhere around the world. Features: