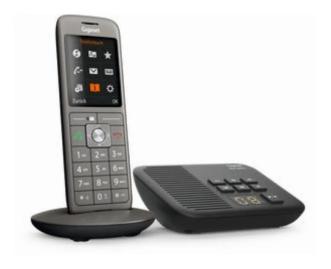

## S30852-H2824-B111 - Gigaset - CL660A with Box 200

#### Product Description

Gigaset - CL660A with Box 200

Communicate better - with answering machine. The Gigaset CL660A has a separate base with integrated digital answering machine with up to 30 minutes of recording time. Highlights:

- Cordless phone with separate base with digital answering machine
   Modern, sleek design
   Large 63 mm (2.4 inch) TFT display with a resolution of 240 x 320 pixels
   PC connection via micro USB
- Address book for up to 400 contacts
  Brilliant audio quality

#### **Delivery**:

- Base station Gigaset Box 200A
- Handset Gigaset CL660H

- charging cradle
  2 x power supply
  Telefonanschlusskabel
  2 x AAA NiMH batteries
- Battery cover
- operation manual