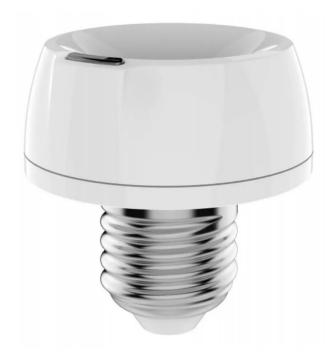

# PHIEPAD02 - Dimmer socket

## Product Description

Transform any home into a smart home with the Philio PAD02 Z-Wave Smart Dimmer Socket. The dimmer socket can be easily adapted to your current lighting devices, uses your existing lamp (E27 socket), and provides Z-Wave wireless and with remote control of overhead lighting. Use the dimmer feature to customize the lighting output and create the perfect ambiance for any room. Providing ultimate flexibility, the Philio Z-Wave Smart Dimmer Socket allows you to operate the lighting by itself or easily integrate the socket with two-way, three-way or four-way wiring configurations by adding the Philio Smart Switch Modules for Z-Wave. Take control of your home lighting with Philio Z-Wave Smart Lighting Controls!

Easily adapt to any standard lamp E27 socket with the Philio Z-Wave Smart Dimmer Socket to turn lighting on/off or adjust dim levels with your mobile device or computer using any Z-Wave certified gateway. Can be controlled in groups of multiple lights or used to create dimmable ambient interior lighting scenes.

# Properties:

- Z-Wave Plus
- EU frequency: 868,42 MHz
- Eb Trequericy. 366,42 Mhz
  Package content: 1x Socket Dimmer
  Power supply: 110-230V AC, 50 Hz
  Maximum wattage: 9W (LED lamps); 15W (type B)
  Socketsize: E27 to E14