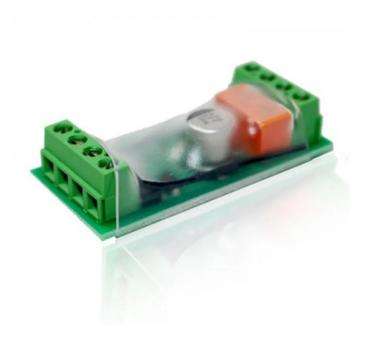

## Product Description

Door Opener Controller

With the first Z-Wave controlled electronic door opener, the house entrance door – especially in multi-family houses – can be integrated into home automation. The POPP door opener controller replaces the existing door opener, communicates encrypted with the Z-Wave control center and enables wireless door opening with remote controls, smartphone or tablet PC. This way you can enter the house without using a key. Furthermore, you can open the door for your children when on the move. Your children dont need an own key. In multi-family houses, the small POPP door opener module will be installed at any separate apartments intercom directly and included into the Z-Wave system there. The door opener works with battery or can be powered over the bell transformers power supply. It is also possible to connect door mechanisms with monitor contact. Features:

- Integrates electrical door opener into the Z-Wave network
- Remote control for door opener
- For single- and multi-family houses
- Power supply: Battery or bell transformer
  Wireless technology: Z-Wave Plus
  Dimensions: 56 x 25 x 14 mm