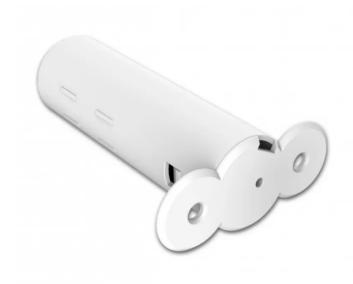

## AEO ZW089 - Recessed Door Sensor

#### Product Description

Aeotec Recessed Door Sensor

No more large and conspicuous contact sensors on expensive doors and windows. Door / Window Sensor 6 by Aeotec is small, nearly invisible and paintable. It can be easily mounted onto the corner of a door or window using double-sided tape. Furthermore, the flat sensor is paintable in a color that meets the doors or windows color. The Recessed Door Sensor by Aeotec is a small and compact door sensor, that tells you and your Z-Wave network if a door is open or closed. It is nearly invisible, as the sensor is installed with the help of a slight drill hole hidden away on the top of your door. Installing Recessed Door Sensor is easy, as you only must add it to your home network activating its battery and associating it with your Z-Wave system.

#### Features:

- Small and compact door sensor
- Invisible installation into a drill hole
  Wireless Technology: Z-Wave Plus
  Dimensions: 20 x 76 x 20 mm