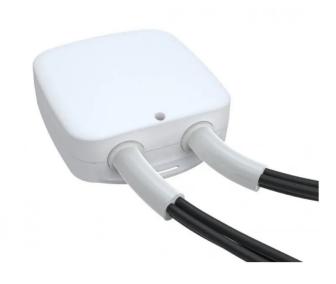

## AEO\_HDS - Heavy Duty Switch

## Product Description

Aeotec Heavy Duty Switch

The Aeon Labs Heavy Duty Switch is used for wireless control, automate and record the power consumption of heavy loads up to 40 amps. The switch can be controlled remotely through the Z-Wave network. The integrated energy consumption measurement function provides how much energy the connected device use. So you can identify the energy eater in your Smart Home. Features:

- Heavy duty switch for loads up to 40AEnergy metering function
- Wireless Technology: Z-Wave
- Article Dimensions (WxHxL): 85 x 97 x 40 mm
  Package Dimensions (WxHxL): 175 x 160 x 53 mm
  Article net weight: 0.344 Kg
- Article gross weight: 0.493 KgZ-Wave Plus
- CE