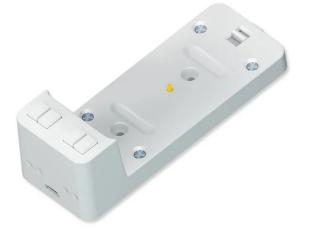

## Aeotec Water Sensor Dock

The installation of the dock offers several advantages to you. Firstly you have got the opportunity to monitor two different areas in a distance of 1m from the water sensor. Connect the two spot sensors to the dock and then you can monitor separate areas. So you enlarge also the level of secrurity. Secondly you can use the dock as loading station of the water sensor to power it with mains electricity. Connect the provided USB cable to the dock and the Water Sensor 6 does not longer need the batteries. Features:

- Docking station of Water Sensor 6
  Extends the range about 1m away from the Water Sensor 6
  Two separate areas can controlled by two spot sensors
  Loading with USB cable

- Article Dimensions (WxHxL): 40 x 40 x 115 mm
  Package Dimensions (WxHxL): 70 x 38 x 110 mm
  Article net weight: 0.104 Kg
  Article gross weight: 0.132 Kg
  WEEE