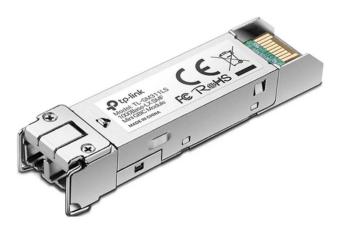

Item no.: 326151 TL-SM311LS - 1G SFP optical module SM311LS, SM, 1310 nm, 2x LC connector, 10 km

> from 16,88 EUR Item no.: 326151

shipping weight: 0.20 kg Manufacturer: TP-LINK

## Product Description

TL-SM311LS - 1G SFP optical module SM311LS, SM, 1310 nm, 2x LC connector, 10 km

The TL-SM311 series Fiber Module Cards are introduced for extending transfer distance. Attached to TP-Link's managed/smart switches, they can extend the distance to several kilometers even tens of kilometers which can basically satisfy the distance requirement of LAN. Users can choose whether and which items to use the fiber modules according to the demand in order to lower cost.

Connectors and Interfaces

• Connectors: (2) LC

General

Compatibility: Cisco

**Optics** 

- Format: SFP
  For cable type: Single Mode
  Transmission speed: 1 Gbps
  Wavelength Tx/Rx [nm]: 1310
  Distance [km]: 10
  Transfer type: 2-fiber