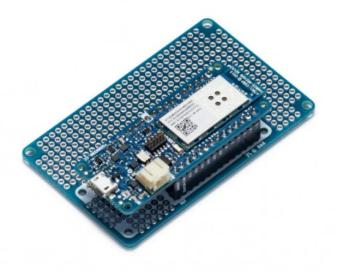

## MKR Proto Large Shield

The MKR Proto Large Shield fits onto your MKR board using its provided female/male headers and enables you to fix it wherever you want with the mounting holes. This shield features a larger prototyping area with more than 300 solder points and makes connecting components to your board super simple, thanks to the silk that indicates the MKR board pins location