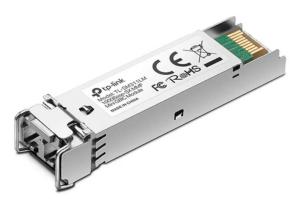

Item no.: 326150 TL-SM311LM - 1G SFP optical module SM311LM, MM, 850 nm, 2x LC connector, 550 m

> from 18,24 EUR Item no.: 326150

shipping weight: 0.20 kg Manufacturer: TP-LINK

## Product Description

TL-SM311LM - 1G SFP optical module SM311LM, MM, 850 nm, 2x LC connector, 550 m

The TL-SM311 series Fiber Module Cards are introduced for extending transfer distance. Attached to TP-Link's managed/smart switches, they can extend the distance to several kilometers even tens of kilometers which can basically satisfy the distance requirement of LAN. Users can choose whether and which items to use the fiber modules according to the demand in order to lower cost.

Connectors and Interfaces

• Connectors: (2) LC

General

Compatibility: Cisco

**Optics** 

- Format: SFP
  For cable type: Multi Mode
  Transmission speed: 1 Gbps
  Wavelength Tx/Rx [nm]: 850
  Distance [km]: 0,55
  Transfer trans 0 Ghost
- Transfer type: 2-fiber