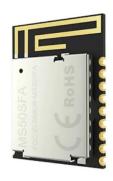

## Product Description

MINEW MS50SFA - Bluetooth Low Energy Module

The MS50SFA is a compact and very small size Bluetooth 5.0 module with ultra-low power consumption and a PCB antenna; it is very suitable for coin cell battery-powered applications.

The module is highly integrated and contains all the necessary components from radio to an antenna and a completely implemented Bluetooth protocol stack as well as pre-flashed

- Frequency: 2402 to 2480 MHz
  Max. output power: +4 dBm
  Single power supply: 1.8 3.9 V
  Range: 10-60 meters
  Chip: nRF52810 (Nordic)
  GPIO quantity: 15
  192 kB Flash and 24 kB RAM (nRF52810)
  Madulo circ: 15 8 x 12.0 x 2.0 mm
- Module size: 15.8 x 12.0 x 2.0 mm
  ARM Cortex-M4F processor
- Metal shielding with marking
- UART communication protocol (Slave/Master optional)
   Antenna type: PCB antenna
- Operating temperature range: -25°C to 85°C