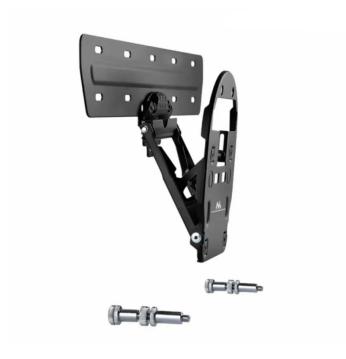

## Product Description

Maclean MC-806 - VESA Monitor/TV Holder, 49-65", black, 50 kg

The Maclean MC-806 holder is designed for Samsung Q-series TVs. Suitable for Samsung Q7, Q8 and Q9 TV sets from 49 to 65". Extremely slim and adjustable and the minimum distance from the wall is only 17 mm! Thanks to the clever design, the holder is not visible from behind the screen, which means that your wall retains its aesthetics.

Easy and fast installation! The holder comes with a complete set of screws and dowels and an instruction manual to make the installation as quick and easy as possible. The mounted holder can be leveled in the range of +/-3° and the adjustment of the distance from the wall is 17-92 mm. Features

- Compatible with Samsung Q-Series: Q7, Q8 and Q9
   Suitable for screens with a diagonal from 49" to 65"
- Designed for TVs weighing up to 50 kg
- The minimum distance from the wall is only 17 mm! Simple and uncomplicated installation
- Assembly screws and assembly instructions
   High quality
- Type: Wall bracket
   Compatible with QLED TV Samsung Q-Series: Q7, Q8 and Q9
- Maximum load: 50 kgFor TVs: 49" to 65"
- Distance from the wall: 17 to 92 mm
  Adjustable slope: -32°
  Leveling: +/-3°