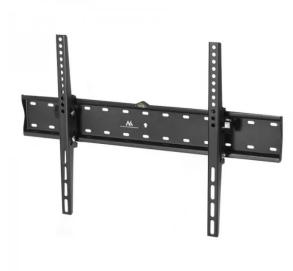

## Product Description

Maclean MC-668 - VESA Monitor/TV Holder, 37-70", black, 40 kg

The MC-665 is easy to use and install and fits any 32-55" HDTV up to 40 kg. The tilt adjustment gives you the ability to watch TV better from the floor or sofa and provides better access to your TV cables. An integrated spirit level allows easy and uncomplicated adjustment of the devices. The bracket is compatible with VESA mounts up to 600x400.

- Maximum load: Up to 40 kg
- Powder coated colour: Black
  Product dimensions: 643 x 425 x 53 mm
- Product dimensions. Get A 725 A 35 mm
   Wall distance: 53 mm
   Designed for 37" 70" televisions (or larger if their weight does not exceed 40 kg and the VESA standard is compatible with the bracket)
   VESA Standard: 100x100; 200x200; 400x200; 300x300; 400x400; 600x400 mm
   Adjustable vertical inclination from +12° to -12°