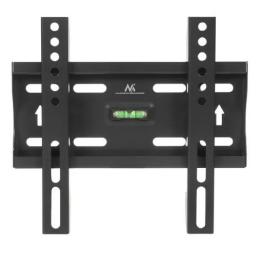

## Product Description

Maclean MC-777 - VESA Monitor/TV Holder, 13-42", black, 35 kg

The universal wall bracket is used for mounting LCD, LED and plasma TVs and monitors of various brands with a weight of up to 35 kg and screen diagonals from 13" to 42". The MC-777 bracket has a built-in spirit level to make installation easier than ever! Includes a set of screws to attach the wall mount and TV. The screen size shown is only a suggestion. The bracket can be mounted on a larger television if it does not exceed the maximum weight and fits the specified VESA standard.

- Maximum load capacity: 35 kg
  VESA: 75x75, 100x100, 200x200
  Built-in spirit level for easy installation
  Minimum/maximum horizontal distance: 75/200 mm
- Minimum/maximum vertical distance: 75/200 mm
  Robust metal construction, high-quality workmanship
- Very easy to assemble
- •
- Powder coating, black
  Suitable for 13" to 42" televisions (or more if their weight does not exceed 35 kg and the VESA standard is compatible with the handle). •
- Includes a set of mounting screws to fix the TV to the wall