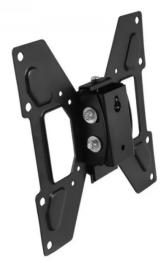

## Product Description

Maclean MC-597 - VESA TV holder, 17"-37", black, 20 kg

The perfect holder for TVs or LCD monitors from 17 to 37". Small dimensions and low weight of the handle (0.95 kg) allow you to attach the device even on light walls. The weight of the mounted TV or monitor can reach up to 20 kg.

Compliant with the receiver assembly standards VESA 75x75, 100x100, 200x100, 200x200.

- Suitable for TV, LCD monitors, LED, Plasma 17" to 37"
  Distance from the wall only 36 mm
- VESA 75x75, 100x100, 200x100, 200x200
   Vertical adjustment -15° to +10°
- Maximum load: 20 kg