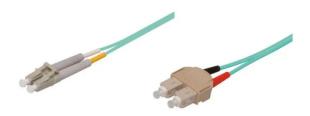

## Product Description

Fibre optic cable, 10 m, duplex OM3 (multimode, 50/125) SC/LC

In contrast to copper cables, optical cables work even under the most difficult conditions. The optical fibres do not affect any electronics and can bridge long distances thanks to their low attenuation.LC connector

High-performance fibre optic connector for singlemode and multimode applications with a low insertion loss of only 0.1 dB and a return loss of 55 dB. The design of the LC connector is based on a single-fibre ceramic sleeve with 1.25 mm diameter for an optical fibre.SC connector

Standard connector for fibre optic cabling with automatic locking and anti-twist protection. The connector is suitable for singlemode and multimode fibres. It can be used for simplex, duplex and multiple connections.

- Connector: SC/LC duplex
  Fibre: OM3 (multimode, 50/125)
- I S7H
- Length: 10m
- Colour: aqua

Specifications

Scan this QR code to view the product All details, up-to-date prices and availability