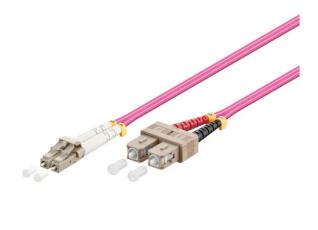

## Product Description

Fibre optic cable, 20 m, duplex OM4 (multimode, 50/125) LC/SC

In contrast to copper cables, optical cables work even under the most difficult conditions. The optical fibres do not affect any electronics and can bridge long distances thanks to their low attenuation.LC connector

High-performance fibre optic connector for singlemode and multimode applications with a low insertion loss of only 0.1 dB and a return loss of 55 dB. The design of the LC connector is based on a single-fibre ceramic sleeve with 1.25 mm diameter for an optical fibre.SC connector

Standard connector for fibre optic cabling with automatic locking and anti-twist protection. The connector is suitable for singlemode and multimode fibres. It can be used for simplex, duplex and multiple connections.

- Connector: LC/SC duplex
- Fibre: OM4 (multimode, 50/125)
- LSZHLength: 20 m
- Colour: violet