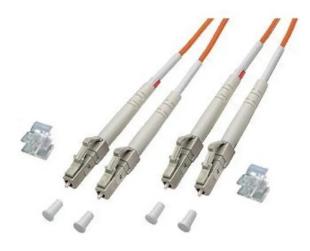

## Product Description

Fibre optic cable, 1 m, duplex OM2 (multimode, 50/125) LC/LC

In contrast to copper cables, optical cables work even under the most difficult conditions. The optical fibres do not affect any electronics and can bridge long distances thanks to their low attenuation.LC connector

High-performance fibre optic connector for singlemode and multimode applications with a low insertion loss of only 0.1 dB and a return loss of 55 dB. The design of the LC connector is based on a single-fibre ceramic sleeve with 1.25 mm diameter for an optical fibre.

- Connector: LC/LC duplex
  Fibre: OM2 (multimode, 50/125)
  LSZH

- Length: 1 mColour: orange

Scan this QR code to view the product

All details, up-to-date prices and availability