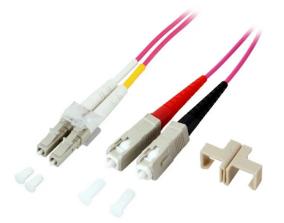

Item no.: 325303 Fibre optic cable, 1 m, duplex OM4 (multimode, 50/125) LC/SC

## Product Description

Fibre optic cable, 1 m, duplex OM4 (multimode, 50/125) LC/SC

In contrast to copper cables, optical cables work even under the most difficult conditions. The optical fibres do not affect any electronics and can bridge long distances thanks to their low attenuation.LC connector

High-performance fibre optic connector for singlemode and multimode applications with a low insertion loss of only 0.1 dB and a return loss of 55 dB. The design of the LC connector is based on a single-fibre ceramic sleeve with 1.25 mm diameter for an optical fibre.SC connector

Standard connector for fibre optic cabling with automatic locking and anti-twist protection. The connector is suitable for singlemode and multimode fibres. It can be used for simplex, duplex and multiple connections.

- Connector: LC/SC duplex
- Fibre: OM4 (multimode, 50/125)
- LSZHLength: 1 m
- Colour: violet