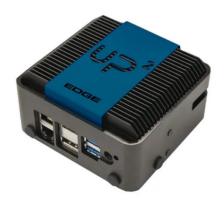

## Product Description

Ubuntu Ready System - UP Squared Edge Gateway, 8 GB RAM, 64 eMMCThe UP Squared Edge System consists of the standard UP Squared board, the world's fastest maker board, based on the Intel(R) Apollo Lake SoC ATOM x7-E3950 with 8 GB LPDDR4 memory and 64 GB eMMC storage. Additionally, it comes with a pre-installed Ubuntu image, a power supply and a power cord with EU plug.

- SoC: Intel Atom Quad-Core up to 2 GHz x7-E3950
- Graphics: Intel HD Graphic 500
  System memory: 8 GB LPDDR4
- Storage capacity: 64 GB eMMC
   USB 2.0 port: (pin header) x2
   USB 3.0 port: x4 (one OTG)

- Ethernet: 2x GB Ethernet (full speed) RJ45
   Video output: HDMI + DP
- CEC: NO
- CEC: NO
   Power input: 5 V DC-in (at) 3 A 5.5/2.1 mm jack
   RTC: YES
   PXE: YES
   WOL: YES
   Once The Company of the Company o