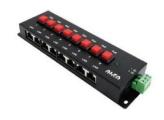

## APOE08 LITE - 8-port passive PoE with On/Off Push Switch

## Product Description

ALFA Network APOE08 lite - 8-port passive PoE with On/Off Push Switch

With the APOE08 lite you simply power up 8 passive 100 Mbps PoE devices by one power source. Power by DC jack or terminal block connector. Application use for AP, IP camera, IP phones.