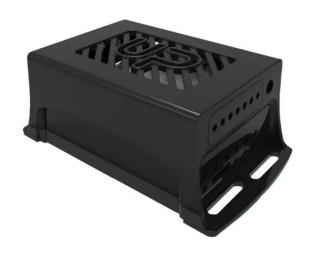

## Product Description

AAEON EP-CHUPEPHABSVA - UP ABS Expansion Chassis

This black UP ABS chassis was designed so that your UP board is protected even when you are using expansion modules. The following modules are compatible with this chassis:

- UP USB 2.0 to mSATA converter board (EP-HTMOSATALY02)
  UP-IQRF IoT starter kit (EP-HTIOTSKTIQRF)
  3G, Wi-Fi and Bluetooth module (UP-3GHAT-A20-0001)

Included in the delivery are 6 rubber plugs for connector holes and 4 M3 screws.

- Dimensions (L x W x H): 106 x 68 x 47 mm
  Color: Matt black

Specifications

Scan this QR code to view the product

All details, up-to-date prices and availability