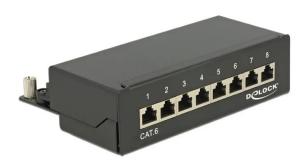

## 87672 - Desktop Patch Panel - Cat. 6, 8 Ports, Shielded, Black

16,83 EUR

Item no.: DE-5162 shipping weight: 0.80 kg Manufacturer: Delock

## Product Description

Delock Desktop Patch Panel - Cat. 6, 8 Ports, Shielded, BlackThis Delock patch panel can for example be mounted on a wall. With a punch-down tool, up to 8 network cables can be installed onto the LSA connector modules. Box contents:

- Patch panel
- Installation manual
- 8x cable ties
- 2x wall screws Punch-down tool
- Ports: external 8x RJ45 jacks, internal 8x LSA connector modules
   Wall mountable
- Shielded
- Cat.6
- Color coded according to TIA-568A/B
- For cable diameters up to 0.644 mm (22 24 AWG)
  Suitable for solid and stranded conductors

- Metal enclosure
  Color: jet black RAL9005
  Measurements (WxHxD): ca. 160.3 x 44.2 x 108 mm