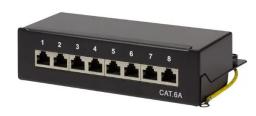

## Desktop Patch Panel - Cat. 6a, STP, 8 Ports, Black

## Product Description

LogiLink Desktop Patch Panel - Cat. 6a, STP, 8 Ports, BlackThe compact, small patch panel is suitable for wall oder desktop installations. It is ideal for the transmission of digital or analogue voice, video and data signals of class E (250 MHz) or EA (500 MHz) Combined with suitable data cables, this patch panel can be used for all Ethernet applications including 10 Gigabit Ethernet, PoE and PoE+.

- Cat. 6a, Class EA, 10G
- Up to 500 MHz, ISO/IEC 11801 and TIA/EIA 568C.2
  8x shielded RJ45 jacks
  Enclosure made of sheet steel
  Color: jet black RAL9005