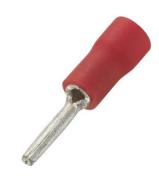

## Pin type terminal partly insulated, red, type: PTV1.25-10, 1 piece

0,15 EUR

Item no.: 321809 shipping weight: 0.10 kg Manufacturer: VARIA Group

## Product Description

Pin type terminal partly insulated, red, type: PTV1.25-10, 1 piece Pin type terminal with PVC insulation.

- Min. cross section: 0.50 mm
  Max. cross section: 1.50 mm
  Pin length: 10 mm
  AWG min.: 22

  AWG min.: 22

- AWG max.: 16Pin diameter: 1.9 mm
- Insulation type: Partly insulated
- Color: Red
- Contact material: Copper, tinned
   Insulation material: PVC
   Support sleeve: No

- Type: PTV1.25-10
   RoHS compliant: Yes
   Temperature range: +70°C
   Cross-section range: 0.50 1.50 mm
   Pinch area (max.): 1.50 mm