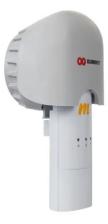

## Product Description

RF Elements TP-ADAP-C5c - TwistPort Adaptor for Mimosa C5c

The TwistPort(TM) Adaptor for Mimosa C5c makes the radio compatible with all TwistPort(TM) Antennas. TwistPort(TM) Adaptors are equipped with the original quick-locking waveguide port. Connecting and disconnecting the C5c from the TwistPort(TM) Adaptor is very simple and requires no tools.