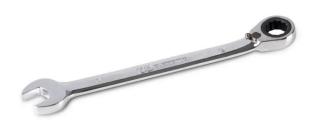

## RRW\_13MM - 13mm chrome steel reversibl ratchet wrench

**4,**77 EUR

Item no.: RRW\_13MM shipping weight: 0.20 kg Manufacturer: RF Elements

## Product Description

RF Elements RRW\_13MM - 13mm chrome steel reversibl ratchet wrench

The Reversible Ratchet Wrench offers the access of a wrench with the speed of a ratchet. The reversible switch allows you to change the motion from left to right without removing the tool from fastener. Ideal for fast and convenient installs.

- Material: Chrome steel
- Weight: 0.11 kg / 0.2 lbs single unit
  Dimensions: 5 x 6.5 x 1.6 cm

Specifications

Scan this QR code to view the product All details, up-to-date

prices and availability