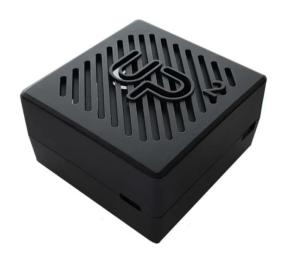

## Product Description

AAEON EP-CHUPSABSVESA - UP Squared Case ABS PlasticMatt black enclosure for the UP Squared. The case is made of ABS plastic and has the UP Squared logo on top. The package includes mounting material. Dimensions: 102 x 99 x 56.65 mm. Components:

- 1x ABS top cover
- 1x ABS base1x PE bag
- 1x white box
  4x M2.5 25.8 mm hex stand-off screws
- 2x M3 standard screws
- 2x vesa screw
- Material: ABSDimensions: 102 x 99 x 56.65 mm
- Finish: painted in matt black