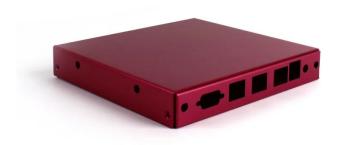

## CASE1D2REDU6 - Enclosure for APU Series, 3x LAN, 1x USB, 6x WLAN, red

## Product Description

PC Engines - Enclosure for APU Series, 3x LAN, 1x USB, 2x WLAN, red

Enclosure with cutouts for 3x LEDs and 1x switch in front, cutouts for DB9, 3x LAN, 6x SMA connectors (2x each on the back, right and left side), DC jack in back. Enclosure made of anodized or painted aluminum.

## Includes:

- 4x screws to mount system board
- 4x screws to close enclosure
- 4x self-adhesive feet
- 2x rubber plugs to close unused SMA holes
- Color: red
- Dimensions: 168 mm wide x 157 mm deep x 30 mm high
  RoHS compliant