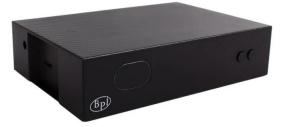

## Product Description

Premium Aluminum Case for Banana Pi R2

Banana Pi premium case for the Banana Pi R2 protects your Banana Pi perfectly. Features

- 100% flat
- Ultra slim
- Simple installation
  Perfect fit for Banana Pi R2

Lieferumfang:

- Enclosure
- 2x short SATA power cable
  2x short SATA data cable
- Fitting material
- Material: Upper part made of plastic with carbon fiber texture, lower part made of aluminum
  Size after assembling: 16.1 x 11.3 x 3.3 cm