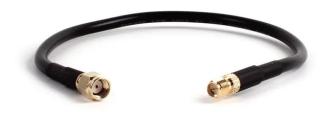

## HDF200 Low-Loss Cable, 0.3 m, RP-SMA Female Bulk to RP-SMA Male

**5,**21 EUR

Item no.: 320688 shipping weight: 0.20 kg Manufacturer: VARIA Group

## Product Description

HDF200 Low-Loss Cable, 0.3 m, RP-SMA Female Bulk to RP-SMA Male

The HDF/LLC 200 is a lower-attenuation alternative to RG58 and ideal forshorter cables. It is used primarily for pigtails. It is not recommended for long cable runs unless amplifiers are being used.