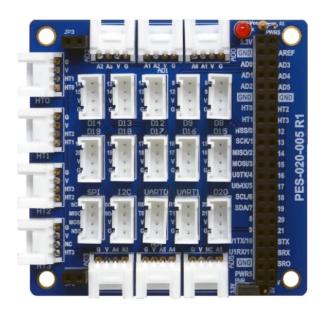

## Product Description

PHPoC PES-020-005 - Grove Expansion Board

The groveexpansion board has up to 25 grove interface units with the option to switch between 3.3 V and 5 V power supply, allowing easy connection of various sensors and actuators to the PHPoC IoT Board via UART, SPI, I2C, PWM, ADCor I/O ports. Features

- 2x UART groves
  1x SPI grove
  1x I2C grove
  6x ADC groves
  4x PWM groves

- 11x I/O groves
  Power switch between 3.3 V and 5 V