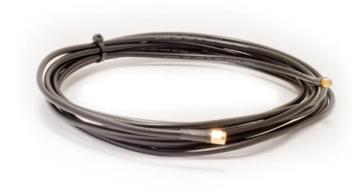

## HDF200 Low-Loss Cable, 2.0 m, RP-SMA Male to RP-SMA Female

**5,**59 EUR

Item no.: 319062 shipping weight: 0.40 kg Manufacturer: VARIA Group

## Product Description

HDF200 Low-Loss Cable, 2.0 m, RP-SMA Male to RP-SMA Female

The HDF/LLC 200 is a lower-attenuation alternative to RG58 and ideal forshorter cables. It is used primarily for pigtails. It is not recommended for long cable runs unless amplifiers are being used.

- Attenuation at 2.4 GHz: 0.54 dB/meter
- Inner lead: 1.12 mm
  Outer jacket: 4.95 mm
- Shield: TC 16 x 4/0.12 mm + 12 mm AL/AL