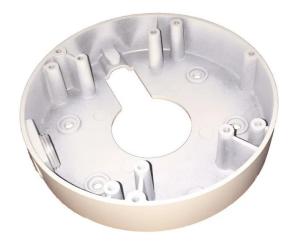

## Product Description

Jovision KB011-DC - Cable Box for Jovision JVS-N5DL-DCWith the cable box KB011-DC, loose and hanging cables are a thing of the past. You can connect your installation cables and the fanout cable directly to the IP surveillance camera and then stow them in the box.

There will no longer be a need for unaesthetic surface boxes, which have to be mounted on the wall as well to stow away cables. Suitable for:

- JVS-N5DL-DC

- Material: metal
  Color: white
  Application areas: wall and ceiling mounting
  Bearing load: max. 4.5 kg