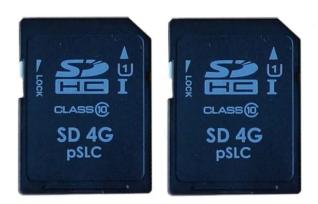

## Product Description

PC Engines SD4B\_2 - 2x 4 GB SD Cards

2x SD cards 4GB pSLC Phison (for APU, MLC flash running in SLC mode).

- 2x 4 GB SD cards, pSLC flash, RoHS compliant
  Specifications: 4 GB mSATA SSD, Phison controller, MLC NAND flash operated in pseudo SLC mode
  Use with: APU1D series

About pSLC: pSLC / pseudo SLC means that MLC flash (2 bits per cell, 4 voltage levels) is used in SLC mode (1 bit per cell, 2 voltage levels). This reduces capacity by half, but ensures better endurance and write performance.