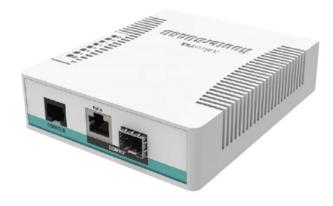

## Product Description

MikroTik Cloud Router Switch 106-1C-5S with QAC8511 400 MHz CPU

The Cloud Router Switch 106-1C-SS is a desktop size smart switch, equipped with one Gigabit Ethernet / SFP combo port and five 1.25 Gbps SFP cages. The package includes a power supply. Powered by a 400 MHz CPU and 128 MB RAM, it runs RouterOS with a L5 license and supports 11-30 V power.

The CRS106-1C-5S provides a market leading solution for connecting up to six SFP devices.

- CPU: QCA8511 400 MHz
- Size of RAM: 128 MBStorage type: Flash

- Storage type: Flash
  Storage size: 16 MB
  SFP: 5x 1.25G Ethernet SFP cage (Mini-GBIC; SFP module not included), DDMI support
  Combo port: 1 (Gigabit Ethernet / SFP)
  PoE in: Yes
  Dimensions: 114 x 137 x 29mm