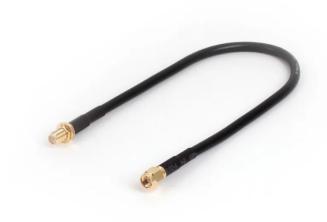

## HDF200 Low-Loss Cable, 0.3 m, RP-SMA Female Bulkhead to SMA Male

2,66 EUR

Item no.: 319064 shipping weight: 0.20 kg Manufacturer: VARIA Group

## Product Description

HDF200 Low-Loss Cable, 0.3 m, RP-SMA Female Bulkhead to SMA Male

The HDF/LLC 200 is a lower-attenuation alternative to RG58 and ideal forshorter cables. It is used primarily for pigtails. It is not recommended for long cable runs unless amplifiers are being used.