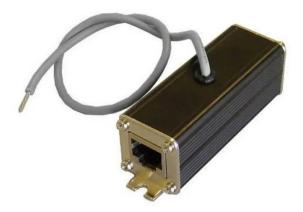

## Item no.: EH-SRG EH-SRG - EH-SRG - Ethernet/PoE Surge Protector

## Product Description

Siklu EH-SRG - Ethernet/PoE Surge ProtectorThis network 802.3at PoE-compatible lightning surge protector has the following features:

- Shielded RJ45 jack and metal housing for EMC noise suppression
- CAT. 5 / CAT. 5e compatible
  Cast aluminum construction
- Integral mounting feet
  802.3at compliant