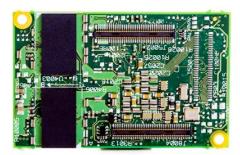

## Item no.: USOM03W-3C USOM03W-3C - MicroSoM i2eX - Dual Core ARM A9, 1 GB DDR3, Wi-Fi/Bluetooth

## Product Description

SolidRun MicroSoM i2eX - Dual Core ARM A9, 1 GB DDR3, with Wi-Fi/BluetoothMicroSoM i2eX expands the capabilitites of the MicroSoM-i1 with a dual-core CPU and 1 GB of DRAM.By default, all stand-alone MicroSoMs will be shipped with 3 Board-to-Board connectors, complimentary heatsink and unfused. The MicroSoM i2eX comes at extended temperature by default (-20 °C to 70 °C). Features: