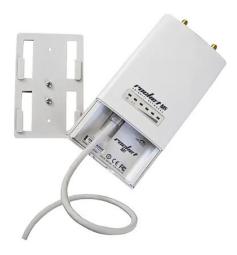

## Product Description

itelite Rocket Adapter for Panel + Enclosure, suitable for Rocket devices

Universal Rocket mounting adapter which allows you to attach a Rocket to itelite antennas. It works with all the SRA series antennas and dual polarization panel antennas. Other antennas, like PRO-SECTORs or PRAs, don't need an adapter to mount a Rocket inside.

- Features:
  - Easy Rocket mounting (no screwdriver need)

  - Secure Rocket mountingFits all SRA series antennas