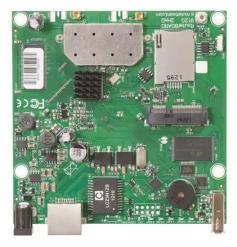

## RB912UAG-2HPnD (Basebox 2)

The RB912UAG-2HPnD is very versatile device. It's a small wirelessrouter with an integrated 2.4 GHz high-power wireless card and anadditional miniPCle slot for 802.11 wireless, or a 3G card. The Gigabit port helps to utilize the full potential of 802.11n wireless speeds.

The integrated wireless card is capable of up to 1000 mW output power. It has a built-in 16kV ESD protection on both the Ethernet and the MMCX ports.

- Product code: RB912UAG-2HPnD
- CPU speed: 600 MHz
  CPU cores: 1
- RAM: 64 MB
- Architecture: MIPS-E
  LAN ports: 0