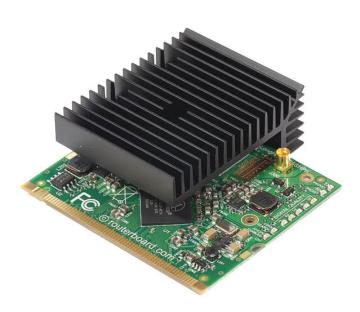

## Product Description

MikroTik RouterBOARD R5SHPn, 5 GHz Super High-Power Wireless Card

The new 5 GHz super high-power wireless card for long-range links and powerful access points. This is the professional choice for reaching the last mile. 800 mW transmit power will give you the ability to reach even further than before.

The card features built-in LED indicators for wireless mode, connection status (connected, searching, disabled), TX and RX activity and wireless signal strength - just looking at the card will help with installation and alignment. The card comes with a preinstalled industrial grade heatsink, one MMCX connector and nine LED indicator lights. Due to local regulations, currently we can sell R5SHPn only to countries outside the European Union.