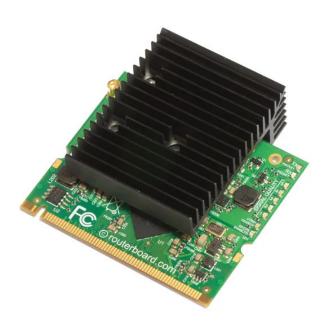

## Product Description

MikroTik RouterBOARD R2SHPn

The new 2.4 GHz super high-power wireless card for long range links and powerful access points. This is the professional choice for reaching the last mile - 1600 mW transmit power will give you the ability to reach even further than before. Up to 125 Mbit throughput is possible with this device! Works in the 2.4 GHz frequency (2192-2732 MHz depending on country regulations).

The card features built-in LED indicators for wireless mode, connection status (connected, searching, disabled), TX and RX activity and wireless signal strength - just looking at the card will help with installation and alignment.

The card comes with a preinstalled industrial grade heatsink, one MMCX connector and nine LED indicator lights.

- Product code: R2SHPn
- 802.11a: No
- Max. power consumption: 10 W802.11b: Yes
- 802.11g: Yes802.11n: Yes
- Connector: MMCX
  Format: miniPCI
  Chipset: AR9223
- Output power: 32 dBm
  Bands: 2192-2734 Mhz
  2 GHz: Yes
- 5 GHz: No.
- Operating temperature: -30°C to +65°C (operating), -5°C to +65°C (starting)