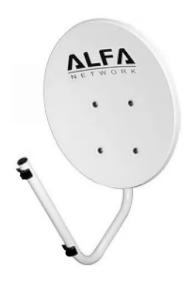

## DISH-N - Dish N - Outdoor Dish suitable for ALFA N Series and

19,<sup>25</sup> EUR

Item no.: DISH-N shipping weight: 2.40 kg Manufacturer: ALFA Network

## Product Description

ALFA Network Dish N - Outdoor Dish suitable for ALFA N Series and Increases outdoor range and throughput.  $\underline{\text{Optional outdoor offset dish suitbale for the following outdoor router:}}$ 

- ALFANetwork:
  - N2N5

- NanoStation M2NanoStation M5NanoStation Loco M2
- NanoStation Loco M5
  NanoStation 2
- NanoStation 5
  NanoStation Loco 2
  NanoStation Loco 5
- Increased gain: 22 dBi min.
- Material: Galvanized steelDish dimensions:
- Dish dimensions:

   Height: 385 mm
   Weight: 350 mm

   Mounting pole size: 32 ~ 44 mm (1.26 ~ 1.65)
   Mounting angle: -30° ~ 30°
   Wind loading: 90 mph
   Packing: 555 x 416 x 85 mm
   Weight: 2.2 kg