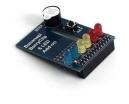

## Product Description

Banana Pi BPI-A-007 - BerryClip 6 LED Add-On DIY BoardThis module is designed specifically for learning to control the GPIO of Banana Pi. There are 6 LEDs, 1 button and 1 beeper on the module; all of them can use the GPIO of the Banana Pi for controlling. The beginner can learn the INPUT mode of GPIO through the button and learn the OUTPUT mode through the LEDs or beeper. Features

- 6x LEDs (2x blue, 2x yellow, 2x red)
  1x single button on board
  1x beeper on board

Typical Applications

Hardware beginner learningEducation

## How to Use

Insert the BerryClip into the Banana Pi, but pay attention to the direction! The correct direction of the insert module is above the Banana Pis PCB. Port

• Banana Pi 2x13 port, also can be used on a Raspberry Pi.