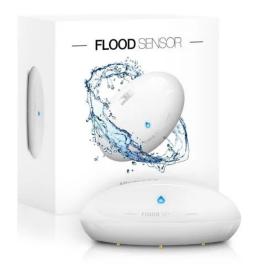

## FIBEFGFS-101-ZW5 - Flood Sensor GEN5

### Product Description

Fibaro Flood Sensor GEN5The FIBARO Flood Sensor is a universal, Z-Wave Plus compatible flood and temperature sensor. It is designed to be placed on a floor or on a wall with the flood sensor probes extended by a connected wire. The device can be battery or VDC powered. It has a built-in LED indicator, an acoustic alarm, and is equipped with a tilt sensor, reporting tilt or movement of it. The LED diode signals flood, the operating mode or the Z-Wave network communication range. The FIBARO Flood Sensor is compatible with any Z-Wave Controller and may be connected to any alarm system. The FIBARO Flood Sensor is compliant with following EU directives: