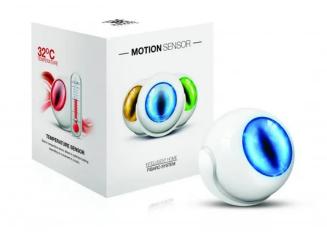

## Product Description

Fibaro Motion Sensor GEN5The FIBARO Motion Sensor is a universal, Z-Wave Plus compatible multi-sensor. This device has a built-in motion sensor, temperature sensor and light sensor. Additionally, through vibrations detection, it may detect tampering attempt or an earthquake. The FIBARO Motion Sensor is battery powered, completely wireless, and its casing allows for quick and non-invasive installation on any surface. The eye of the sensor visually indicates motion, temperature level, operating mode or may inform about the Z-Wave network range. The device can be used for lighting scenes and presence monitoring systems. The FIBARO Motion Sensor is compliant with the following EU directives: