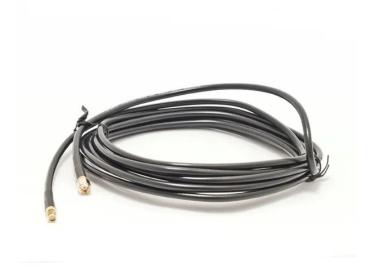

## HDF200 Low-Loss Cable, 4.0 m, RP-SMA Male to RP-SMA Female

## Product Description

HDF200 Low-Loss Cable, 4.0 m, RP-SMA Male to RP-SMA Female

The HDF/LLC 200 is a lower-attenuation alternative to RG58 and ideal forshorter cables. It is used primarily for pigtails. It is not recommended for long cable runs unless amplifiers are being used.

- Attenuation at 2.4 GHz: 0.54 dB/meter
  Inner lead: 1.12 mm
  Outer jacket: 4.95 mm
  Shield: TC 16 x 4/0.12 mm + 12 mm AL/AL